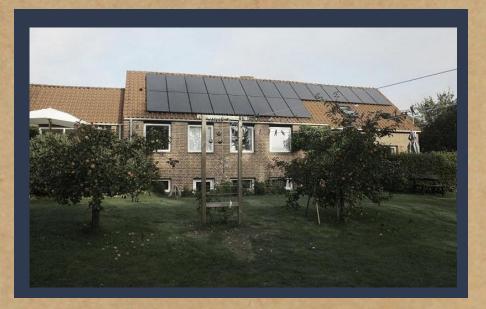

# Test project

Random single family house from the 1950' ies

Porto Skaprup Larcon, Masting of avisting buildings with low temperature district heating. Asherg 15th December 2014

# Test project

Dorto Skaarun Larcon, Heating of existing buildings with low temperature district heating, Aalberg 1Eth December 2014