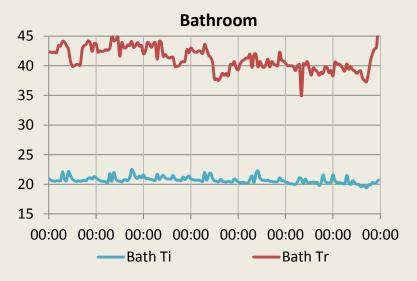

ow to provide:



Space heating to existing buildings

### How to provide:



Space heating to existing buildings with low-temperature district heating



Evaluation











- Identifying case studies



- Identifying case studies
- Methods for measurements



- Identifying case studies
- Methods for measurements
- Methods for dynamic simulation



- Identifying case studies
- Methods for measurements
- Methods for dynamic simulation
- Evaluation of single family houses















## Current research:

### Current research:



Operation & maintenance

### Current research:



Operation & maintenance

















#### **Substation temperatures**







#### **Space heating temperatures**







#### **Substation temperatures**













### **Space heating temperatures**























### **Space heating temperatures**











### Further research:

- ULTDH in Bjerringbro (measurements and dynamic evaluation)

#### Further research:

- ULTDH in Bjerringbro (measurements and dynamic evaluation)
- Multifamily houses in Weimar, Germany (measurements and dynamic evaluation)

#### Further research:

- ULTDH in Bjerringbro (measurements and dynamic evaluation)
- Multifamily houses in Weimar, Germany (measurements and dynamic evaluation)
- Multifamily houses in Copenhagen?

# Comments and questions?