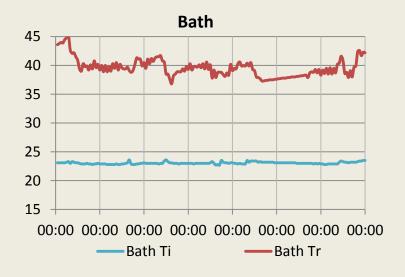

to provide:



Space heating to existing buildings with low-temperature district heating



Evaluation











- Identifying case studies



- Identifying case studies
- Methods for measurements



- Identifying case studies
- Methods for measurements
- Methods for dynamic simulation



- Identifying case studies
- Methods for measurements
- Methods for dynamic simulation
- Evaluation of single family houses















## Current research:

### Current research:



Operation & maintenance

### Current research:



Operation & maintenance

















#### **Substation temperatures**







#### **Space heating temperatures**







#### **Substation temperatures**













### **Space heating temperatures**























### **Space heating temperatures**











### Further research:

- ULTDH in Bjerringbro (measurements and dynamic evaluation)

#### Further research:

- ULTDH in Bjerringbro (measurements and dynamic evaluation)
- Multifamily houses in Weimar, Germany (measurements and dynamic evaluation)

#### Further research:

- ULTDH in Bjerringbro (measurements and dynamic evaluation)
- Multifamily houses in Weimar, Germany (measurements and dynamic evaluation)
- Multifamily houses in Copenhagen?

# Comments and questions?