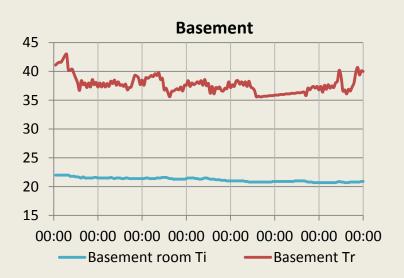

How to provide:



Space heating to existing buildings with low-temperature district heating



Evaluation











- Identifying case studies



- Identifying case studies
- Methods for measurements



- Identifying case studies
- Methods for measurements
- Methods for dynamic simulation



- Identifying case studies
- Methods for measurements
- Methods for dynamic simulation
- Evaluation of single family houses















## Current research:

### Current research:



Operation & maintenance

### Current research:



Operation & maintenance

















#### **Substation temperatures**







#### **Space heating temperatures**







#### **Substation temperatures**













### **Space heating temperatures**























### **Space heating temperatures**











### Further research:

- ULTDH in Bjerringbro (measurements and dynamic evaluation)

#### Further research:

- ULTDH in Bjerringbro (measurements and dynamic evaluation)
- Multifamily houses in Weimar, Germany (measurements and dynamic evaluation)

#### Further research:

- ULTDH in Bjerringbro (measurements and dynamic evaluation)
- Multifamily houses in Weimar, Germany (measurements and dynamic evaluation)
- Multifamily houses in Copenhagen?

# Comments and questions?