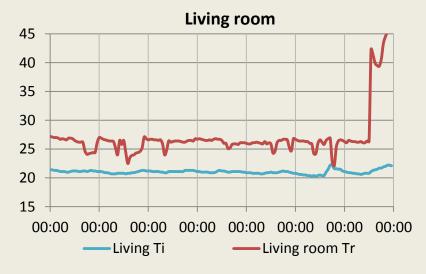

e:



Space heating to existing buildings

### How to provide:



Space heating to existing buildings with low-temperature district heating



Evaluation











- Identifying case studies



- Identifying case studies
- Methods for measurements



- Identifying case studies
- Methods for measurements
- Methods for dynamic simulation



- Identifying case studies
- Methods for measurements
- Methods for dynamic simulation
- Evaluation of single family houses















## Current research:

### Current research:



Operation & maintenance

### Current research:



Operation & maintenance

















#### **Substation temperatures**







#### **Space heating temperatures**







#### **Substation temperatures**













### **Space heating temperatures**























### **Space heating temperatures**











### Further research:

- ULTDH in Bjerringbro (measurements and dynamic evaluation)

#### Further research:

- ULTDH in Bjerringbro (measurements and dynamic evaluation)
- Multifamily houses in Weimar, Germany (measurements and dynamic evaluation)

#### Further research:

- ULTDH in Bjerringbro (measurements and dynamic evaluation)
- Multifamily houses in Weimar, Germany (measurements and dynamic evaluation)
- Multifamily houses in Copenhagen?

# Comments and questions?