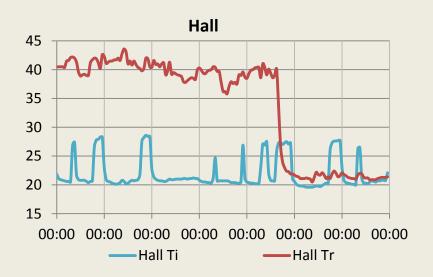

ide:



Space heating to existing buildings

### How to provide:



Space heating to existing buildings with low-temperature district heating



Evaluation











- Identifying case studies



- Identifying case studies
- Methods for measurements



- Identifying case studies
- Methods for measurements
- Methods for dynamic simulation



- Identifying case studies
- Methods for measurements
- Methods for dynamic simulation
- Evaluation of single family houses















## Current research:

### Current research:



Operation & maintenance

### Current research:



Operation & maintenance

















#### **Substation temperatures**







#### **Space heating temperatures**







#### **Substation temperatures**













### **Space heating temperatures**























### **Space heating temperatures**











### Further research:

- ULTDH in Bjerringbro (measurements and dynamic evaluation)

#### Further research:

- ULTDH in Bjerringbro (measurements and dynamic evaluation)
- Multifamily houses in Weimar, Germany (measurements and dynamic evaluation)

#### Further research:

- ULTDH in Bjerringbro (measurements and dynamic evaluation)
- Multifamily houses in Weimar, Germany (measurements and dynamic evaluation)
- Multifamily houses in Copenhagen?

# Comments and questions?