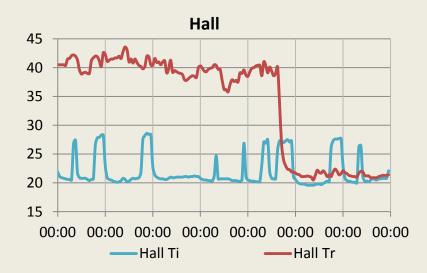

provide:



Space heating to existing buildings

### How to provide:



Space heating to existing buildings with low-temperature district heating



Evaluation











- Identifying case studies



- Identifying case studies
- Methods for measurements



- Identifying case studies
- Methods for measurements
- Methods for dynamic simulation



- Identifying case studies
- Methods for measurements
- Methods for dynamic simulation
- Evaluation of single family houses















## Current research:

### Current research:



Operation & maintenance

### Current research:



Operation & maintenance

















#### **Substation temperatures**







#### **Space heating temperatures**







#### **Substation temperatures**













### **Space heating temperatures**























### **Space heating temperatures**











### Further research:

- ULTDH in Bjerringbro (measurements and dynamic evaluation)

#### Further research:

- ULTDH in Bjerringbro (measurements and dynamic evaluation)
- Multifamily houses in Weimar, Germany (measurements and dynamic evaluation)

#### Further research:

- ULTDH in Bjerringbro (measurements and dynamic evaluation)
- Multifamily houses in Weimar, Germany (measurements and dynamic evaluation)
- Multifamily houses in Copenhagen?

# Comments and questions?