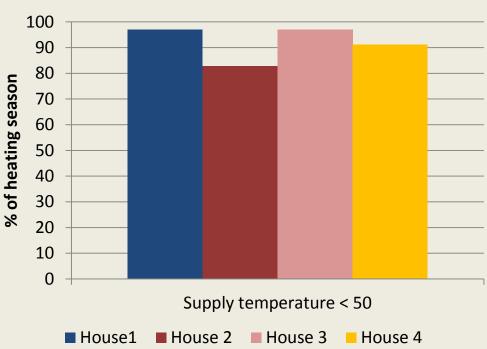

# PHD SEMINAR 2. NOVEMBER 2015

Dorte Skaarup Larsen

# How to provide:



Space heating

# How to provide:



Space heating to existing buildings

### How to provide:



Space heating to existing buildings with low-temperature district heating



Evaluation











- Identifying case studies



- Identifying case studies
- Methods for measurements



- Identifying case studies
- Methods for measurements
- Methods for dynamic simulation



- Identifying case studies
- Methods for measurements
- Methods for dynamic simulation
- Evaluation of single family houses















## Current research:

### Current research:



Operation & maintenance

### Current research:



Operation & maintenance

















#### **Substation temperatures**







#### **Space heating temperatures**







#### **Substation temperatures**













### **Space heating temperatures**























### **Space heating temperatures**











### Further research:

- ULTDH in Bjerringbro (measurements and dynamic evaluation)

#### Further research:

- ULTDH in Bjerringbro (measurements and dynamic evaluation)
- Multifamily houses in Weimar, Germany (measurements and dynamic evaluation)

#### Further research:

- ULTDH in Bjerringbro (measurements and dynamic evaluation)
- Multifamily houses in Weimar, Germany (measurements and dynamic evaluation)
- Multifamily