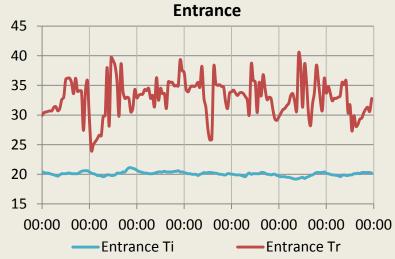

to provide:



Space heating to existing buildings

### How to provide:



Space heating to existing buildings with low-temperature district heating



Evaluation











- Identifying case studies



- Identifying case studies
- Methods for measurements



- Identifying case studies
- Methods for measurements
- Methods for dynamic simulation



- Identifying case studies
- Methods for measurements
- Methods for dynamic simulation
- Evaluation of single family houses















## Current research:

### Current research:



Operation & maintenance

### Current research:



Operation & maintenance

















#### **Substation temperatures**







#### **Space heating temperatures**







#### **Substation temperatures**













### **Space heating temperatures**























### **Space heating temperatures**











### Further research:

- ULTDH in Bjerringbro (measurements and dynamic evaluation)

#### Further research:

- ULTDH in Bjerringbro (measurements and dynamic evaluation)
- Multifamily houses in Weimar, Germany (measurements and dynamic evaluation)

#### Further research:

- ULTDH in Bjerringbro (measurements and dynamic evaluation)
- Multifamily houses in Weimar, Germany (measurements and dynamic evaluation)
- Multifamily houses in Copenhagen?

# Comments and questions?