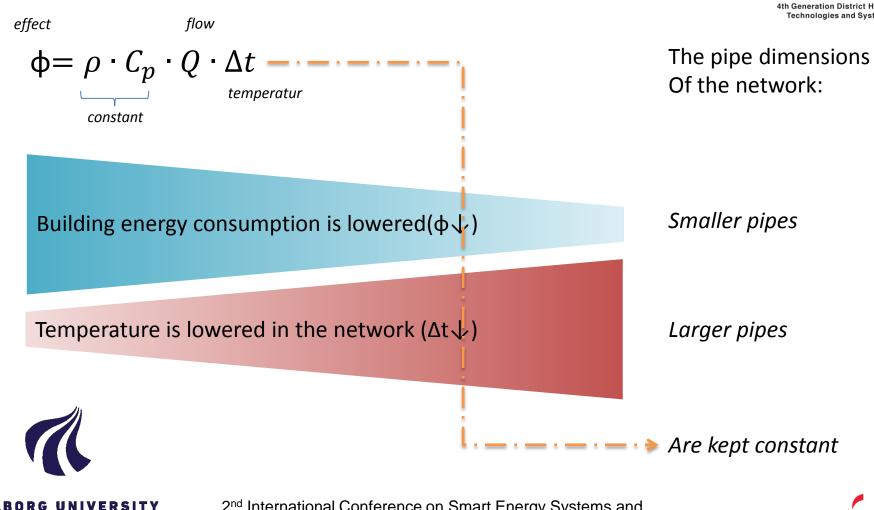

# The interactions

LEVEL

Correlation between implementation of energy efficiency in:

- Building
- DH networks
- Renewables production costs