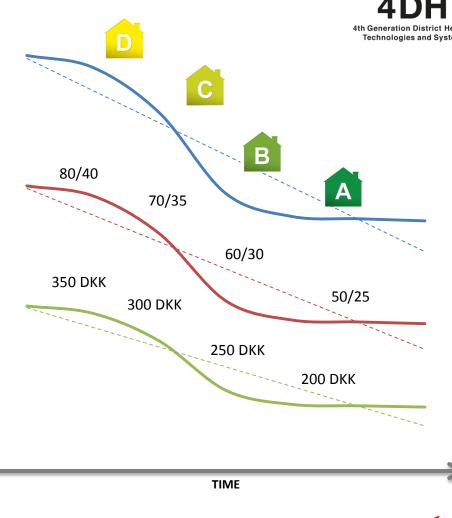

# The interactions

LEVEL

Correlation between implementation of energy efficiency in:

- Building
- DH networks
- Renewables production costs