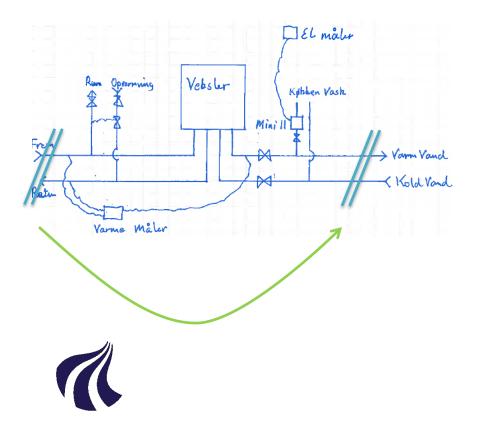

# Lowering temperature to existing buildings

2<sup>nd</sup> International Conference on Smart Energy Systems and

4<sup>th</sup> Generation District Heating, Aalborg, 27-28 September 2016

• HEX metro mini 11

UNIVERSITY

DENMARK

- The Bjerringbro DH Tyttebjergvej project
  - 21 houses from the 1990's
  - 5 different low temperature substations was installed
  - Buildings surveyed by plumber prior to installation
    - 2-3 radiators changed/added
  - Temperature lowered to 46 C
    - From 60-70 C normal