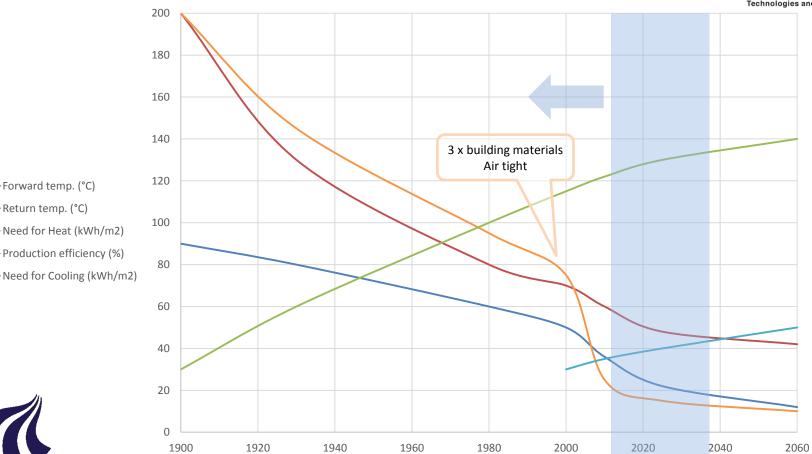

### Lower DH temp. vs. Energy Efficiency

DENMARK

# Lowering temperature to existing buildings

2<sup>nd</sup> International Conference on Smart Energy Systems and

4<sup>th</sup> Generation District Heating, Aalborg, 27-28 September 2016

• HEX metro mini 11

UNIVERSITY

DENMARK

- The Bjerringbro DH Tyttebjergvej project
  - 21 houses from the 1990's
  - 5 different low temperature substations was installed
  - Buildings surveyed by plumber prior to installation
    - 2-3 radiators changed/added
  - Temperature lowered to 46 C
    - From 60-70 C normal