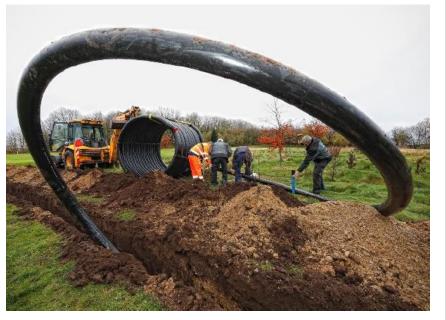

# Using the return heat

Aars DH Company > Aars Golf Club House (2014)

- 8 km transmission line between Aars and Hornum
- DVI 16 kW heatpump connected to the return