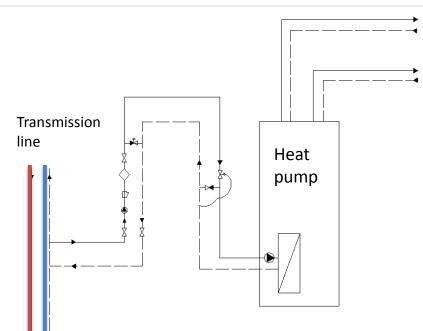

# Using the return heat

Aars DH Company > Aars Golf Club House (2014)

- 8 km transmission line between Aars and Hornum
- DVI 16 kW heatpump connected to the return